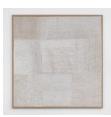

### **JONATHAN HOROWITZ**

Warp and Weft (Yael, DeepPond, Sara, Khutso, David, George, Yuliya, Mason), 2023 Acrylic gesso on linen 78 by 78 in. 198.1 by 198.1 cm. (MI&N 18670)