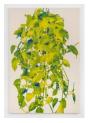

## JONATHAN HOROWITZ

Philodendron (Green) 3, 2014 Acrylic interior wall paint on canvas 60 by 40 in. 152.4 by 101.6 cm. (MI&N 18573)