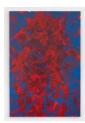

## *Philodendron (Red Blue Red) 2*, 2014 Acrylic interior wall paint on linen 60 by 40 in. 152.4 by 101.6 cm. (MI&N 18571)

JONATHAN HOROWITZ