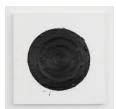

## JONATHAN HOROWITZ

Leftover Paint Abstraction (Dots), 2020-23 Acrylic on canvas 12 by 12 by 1/2 in. 30.5 by 30.5 by 1.3 cm. (MI&N 18569)