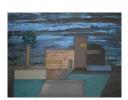

## **CHRIS JOHANSON**

Suburban Night Painting #1 2010

Acrylic on found wood 37 3/8 by 50 1/2 by 2 1/8 in. 94.9 by 128.3 by 5.4 cm. (MI&N 11244)