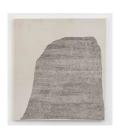

## **CHRIS JOHANSON**

Suburban Night Painting #1 2010

Acrylic on found wood 37 3/8 by 50 1/2 by 2 1/8 in. 94.9 by 128.3 by 5.4 cm. (MI&N 11244)